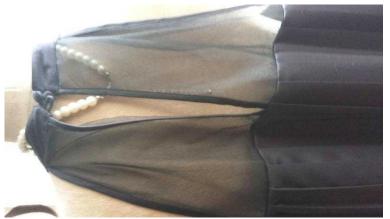

## Ladies Next Tailored Dress bnwt size 16 NEW WITH LABELS, XMAS (45 GBP)

South East, East Sussex Location https://www.freeadsz.co.uk/x-471724-z

Stunning looking black tailored party dress from Next. never worn. With great details on the front of the dress (see picture) With 2 buttons at the back of the halterneck to do it up. Chiffon type material at back with the 2 buttons lined material and the base of the dress, finished nicely with diamond