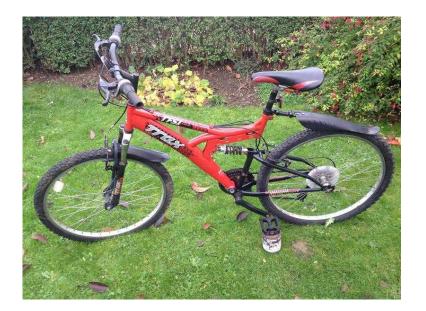

## Trax TFS1 Mountain Bike (30 GBP)

East of England, Cambridgeshire https://www.freeadsz.co.uk/x-471759-z

18 speed Shimano gears, 26" wheels with good tyres. Front and rear mudguards. 19" frame. In good overall condition including saddle with no rips or tears. Might be able to deliver locally fir.