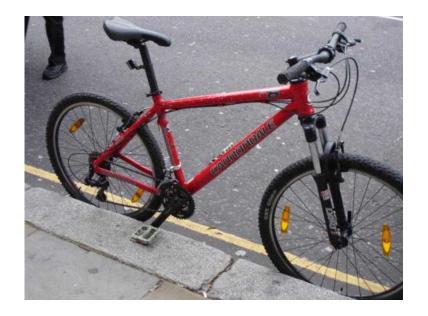

## Second hand Bicycle Cannondale F-6 (289 GBP)

Location South East, Surrey

https://www.freeadsz.co.uk/x-472030-z

Cannondale CO2 Canti/Disc frame design

Forks: RockShox Dart 2 Turnkey Lock-Out 100mm

Gears: Shimano Acera front derailleur and Shimano Alivio SGS rear derailleur

Shifters: Shimano MC40 Rapidfire

Chainset: Shimano FC-M341 with 22/32/44 tooth chainrings

Brakes: Shimano M421

Wheels: WTB DX23 32 hole rims built on Formula OV31 / OV32 hubs

Tyres: CST Comp Caballero 26x 2.0 Handlebars: Cannondale C3 20mm rise Stem: Cannondale XC3 Headshok 31.8mm

Saddle: Cannondale All Terrain

Seatpost: Cannondale C4 31.6 x 350mm Pedals/Extras: Cannondale V-tech grip;