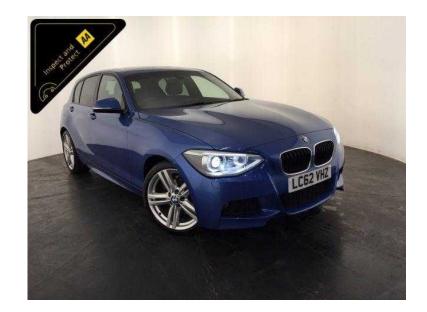

## **BMW 1 Series 2012 (140 GBP)**

Location **East Midlands, Northamptonshire** https://www.freeadsz.co.uk/x-472091-z

Metallic Blue, AA Inspected Plus AA 3 Month Warranty, Next MOT due 21/06/2017, Last serviced on 22/06/2016 at 29,258 miles, 5 seats, 12 Months Road Tax Is £30, The Specification Includes: 18" Alloy Wheels, Bi-xenon Headlights, L.E.D Day Time Running Lights, Audio/Visual Rear Parking Sensors, Stop/Start Technology, Key Less Go, Digital Dual Zone Climate Control, Cruise Control, Full Black Leather Interior, 3 Stage Heated Front Seats, Electric Front Seats, 2 Stage Memory Setting Drivers Seat, Digital Display, CD Stereo System, Bluetooth, Electric Sunroof With Sun Blind, Sport/ Eco pro Vehicle Settings, Automatic / Tiptronic Gearbox, Value Financing Options Available, Great Value, Fixed Prices, £14,000 p/x welcome