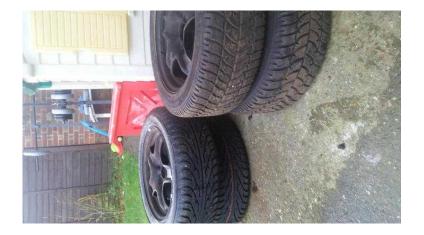

## Vauxhall vectra winter tyres and steel wheels.

Location **East of England, Cambridgeshire** https://www.freeadsz.co.uk/x-472102-z

Vauxhall vectra winter tyres and wheels 4x205 55 16.wheels with Caps trim .2 new tyres 2