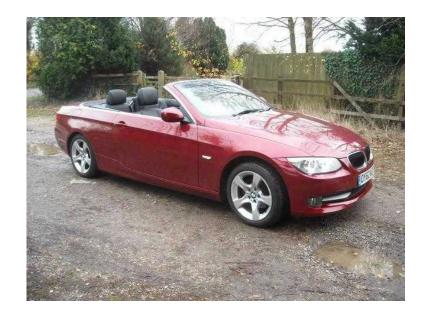

## **BMW 3 Series 2012 (12,495 GBP)**

Location **South West, Dorset** https://www.freeadsz.co.uk/x-472139-z

ABS, Remote Alarm, Traction Control, Remote Central Locking, Power Steering, Cruise Control, Full Leather, Heated Seats, Electric Seats, Electric Windows, Trip Computer, CD Player, Front Fog Lamps, Parking Sensors, Powered Folding Mirrors, Multi-function Steering Wheel, Rain-Sensing Wipers, Multiple Airbags, Dual Climate Zones, Auto-dip Rearview, Radio, Colour SatNav, Metallic Paintwork, Colour Coded Body, iPod Connectivity, Isofix, Harman Kardon, Electric retractable hard