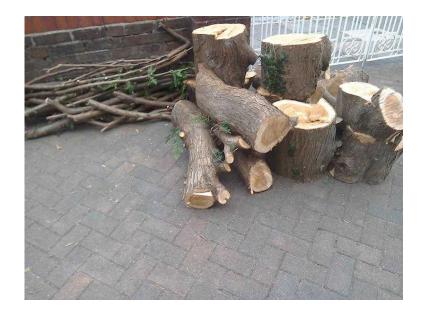

## Logs, branches, tree trunks

Location **South East, West Sussex** https://www.freeadsz.co.uk/x-472168-z

| 源繁素  | Logs, branches, tree trunks               |
|------|-------------------------------------------|
|      | https://www.freeadsz.co.uk/x-4721<br>68-z |
|      | Logs, branches, tree trunks               |
|      | https://www.freeadsz.co.uk/x-4721<br>68-z |
|      | Logs, branches, tree trunks               |
|      | https://www.freeadsz.co.uk/x-4721<br>68-z |
| 經    | Logs, branches, tree trunks               |
|      | https://www.freeadsz.co.uk/x-4721<br>68-z |
| 温暖   | Logs, branches, tree trunks               |
|      | https://www.freeadsz.co.uk/x-4721<br>68-z |
|      | Logs, branches, tree trunks               |
|      | https://www.freeadsz.co.uk/x-4721<br>68-z |
|      | Logs, branches, tree trunks               |
|      | https://www.freeadsz.co.uk/x-4721<br>68-z |
|      | Logs, branches, tree trunks               |
|      | https://www.freeadsz.co.uk/x-4721<br>68-z |
| 3 II | Logs, branches, tree trunks               |
|      | https://www.freeadsz.co.uk/x-4721<br>68-z |
|      | Logs, branches, tree trunks               |
|      | https://www.freeadsz.co.uk/x-4721<br>68-z |