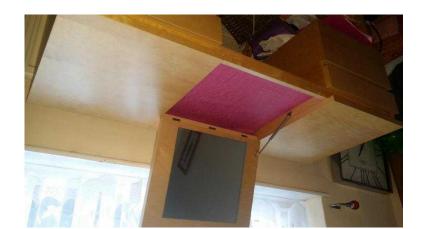

## **Ikea Dressing Table (65 GBP)**

Location **East Midlands, Northamptonshire** https://www.freeadsz.co.uk/x-472267-z

Ikea Dressing Table with concealed mirror . Very good condition . width 49 inches, depth 19 1/2.