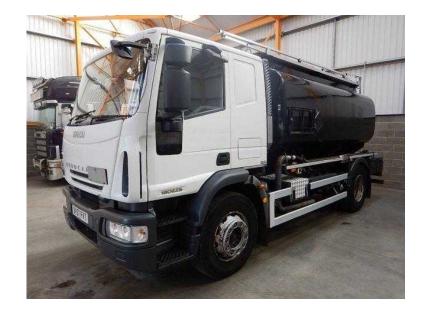

## Iveco Eurocargo 2007 (9,950 GBP)

Location **East Midlands, Nottinghamshire** https://www.freeadsz.co.uk/x-472373-z

Registration Number BV57 FVT, Chassis Number ZCFA1TJ0302496129. First Registered 03.10.2007, £9,950.00, This Vehicle Cannot Be Sold Within The UK Waste Oil Industry. Iveco Eurocargo Series Sleeper Cab. Paccar 250 Bhp Turbo Air To Air Charge Cooled Euro 4, Engine C/w Ad-Blue. Eaton 6 Speed Syncromesh Manual Gearbox. Rockwell Single Reduction Drive Axle C/w Diff Lock. Steel Drive Axle Suspension. 12,000 Litre Steel Oil Tanker Body C/w 4 Compartments And Hydraulic Discharge Equipment. Gearbox Driven Blower/Vacuum Pump C/w Controls And, Piping. Rear Of Tank Access Ladder C/w Pop Up Safety Rails. Body Mounted Work Lights. Aluminium Fuel Tank. Aluminium Side Guard Safety Rails. PVCU Vertical Engine Air Intake. N/s Chassis Mounted UPVC Storage Lockers. Roof Mounted Beacon. Interior Image, Isringhausen Air Suspended/Heated Drivers Seat C/w Adjustable Lumbar Support. Electric Driver And Passenger Windows. Heated Mirrors. Pop Up Sunroof. Webasto Night Heater. RDS Radio CD Player. Cruise Control. Plated Weight 18,000 Kgs. Design Weight 18,000 Kgs. Vehicle Length 7.3 Mtrs. Vehicle Height 3.3 Mtrs. Vehicle Width 2.5 Mtrs. Tested Until End Expired. Mileage As Shown 433,303 Kms. Digital Tachograph. #BV57 FVT 1#BV57 FVT 2#, #BV57 FVT 3#BV57 FVT 4#, #BV57 FVT 5#BV57 FVT 6#, #BV57 FVT 7#, Cruise