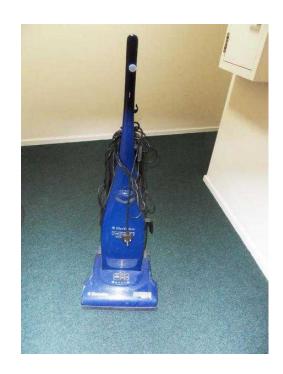

## **Electrolux Upright Cleaner**

Location **South East, East Sussex** https://www.freeadsz.co.uk/x-472443-z

Ekectrolux Upright Cleaner 1300 watt. Model The Boss, series Z2270-Z2290. A heavy powerful cleaner with some spare dust bags but no.