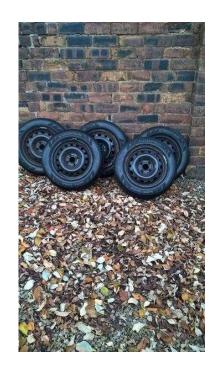

## **Cooper wintersnow tyres 17565R14**

Location **Scotland, Stirlingshire** https://www.freeadsz.co.uk/x-472608-z

5 COOPER WINTER/SNOW TYRES & WHEELS TO FIT 4 STUD CORSA Also FITS OTHER MODELS.

Only used one winter balanced and ready to fit. Will sell separately £50.