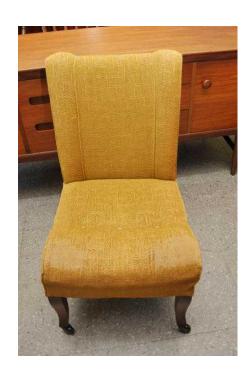

## **SALE NOW ON Bedroom Chair On Casters - Local Delivery 19 (44 GBP)**

South East, West Sussex Location

https://www.freeadsz.co.uk/x-472680-z

MASSIVE SALE NOW ON (Sale ends 30/11/16) Was £55 Sale price £44 Bedroom Chair on Castors for Reupholstery Project - lovely shaped and good sturdy frame Measures H80cm, W48cm, D48cm (PC0357) £19 Postage is the cost of our local delivery service to a ground floor location. For upstairs add £5 per floor. To find out if you are in our area see picture 4 (£19 Local delivery is calculated with a 12 mile radius using postcode BN43 5FD - The £34 delivery area is within a 22 mile radius) SHOP AT THE SHOWROOM 5000 sq ft Showroom OPEN 7 days a week