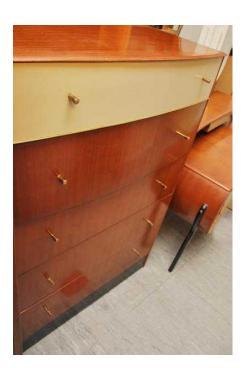

## SALE NOW ON 1950039s Tall Chest Of Drawers - Local Delivery 19 (76 GBP)

84-z

Location South East, West Sussex https://www.freeadsz.co.uk/x-472684-z

MASSIVE SALE NOW ON (Sale ends 30/11/16) Was £95, Sale price £76 1950's Tall Chest Of Drawers Measures H107cm, W76cm, D43cm (PC0231) £19 Postage is the cost of our local delivery service to a ground floor location. For upstairs add £5 per floor. To find out if you are in our area see picture 4 (£19 Local delivery is calculated with a 12 mile radius using postcode BN43 5FD - The £34 delivery area is within a 22 mile radius) SHOP AT THE SHOWROOM 5000 sq ft Showroom OPEN 7 days a week The Recycled Goods Factory, 44 Chartwell Rd,