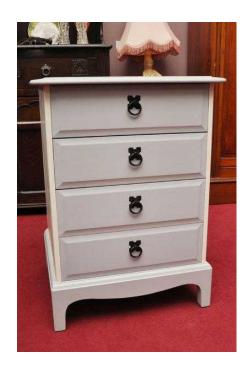

## SALE NOW ON Stag Bedside Table With 4 Drawers - Local Delivery 19 (76 GBP)

Location **South East, West Sussex** https://www.freeadsz.co.uk/x-472686-z

MASSIVE SALE NOW ON (Sale ends 30/11/16) Was £95, Sale price £76 Beautiful Stag Bedside Table that has been lovingly painted & restored by our in house restoration team. Measures H71cm, W54cm, D47cm (PC0340) £19 Postage is the cost of our local delivery service to a ground floor location. For upstairs add £5 per floor. To find out if you are in our area see picture 6 (£19 Local delivery is calculated with a 12 mile radius using postcode BN43 5FD - The £34 delivery area is within a 22 mile radius) SHOP AT THE SHOWROOM 5000 sq ft Showroom OPEN 7 days a week The Recycled Goods Factory, 44 Chartwell Rd,