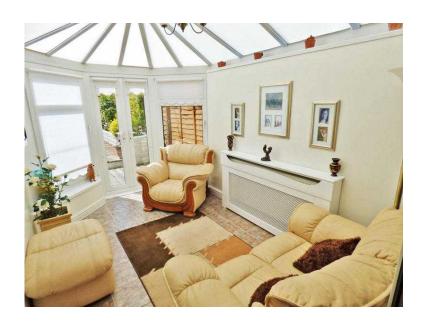

## Exceptional 4 bed property 5 mins from Morriston Hosp, DVLA amp M4 links (395 GB)

Wales, West Glamorgan Location https://www.freeadsz.co.uk/x-472730-z

Maintained to a very high standard throughout, comprising large entrance hall, contemporary living room with fireplace, dining room and conservatory with double radiator for winter use too. Exceptionally large kitchen with dining area, downstairs w.c cloakroom & utility area. Four double bedrooms, one with ensuite, one with walk in wardrobes and further room used as a study. A very pleasant south facing rear garden that backs onto green belt land, totally secluded with low maintenance rear & front gardens. Large drive for 3 vehicles plus further easy street parking.