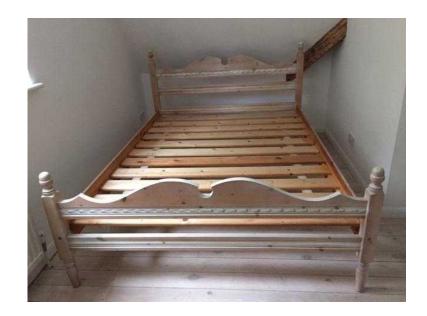

## **Limed Wood Double Bed Frame (50 GBP)**

Location **South East, West Sussex** https://www.freeadsz.co.uk/x-472867-z

Limed wood ornate double bed frame with slatted base. Excellent condition as used only occasionally. 147cm wide x 205cm length. Top of the headboard measures 97cm from floor and top of the footboard measures 25cm from.