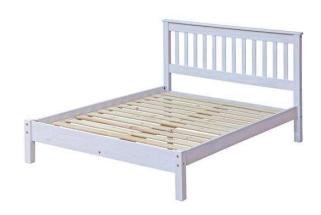

## Corona White Bed (139 GBP)

Location **South East, West Sussex** https://www.freeadsz.co.uk/x-472873-z

|                    | Corona                     | White        | Bed  |
|--------------------|----------------------------|--------------|------|
|                    | https://www.freeau<br>73-z | dsz.co.uk/x- | 4728 |
|                    | Corona                     | White        | Bed  |
|                    | https://www.freear         | dsz.co.uk/x- | 4728 |
|                    | Corona                     | White        | Bed  |
|                    | https://www.freeau         | dsz.co.uk/x  | 4728 |
|                    | Corona                     | White        | Bed  |
|                    | https://www.freear         | dsz.co.uk/x- | 4728 |
|                    | Corona                     | White        | Bed  |
|                    | https://www.freeau<br>73-z | dsz.co.uk/x- | 4728 |
|                    | Corona                     | White        | Bed  |
|                    | https://www.freear         | dsz.co.uk/x- | 4728 |
|                    | Corona                     | White        | Bed  |
|                    | https://www.freea<br>73-z  | dsz.co.uk/x  | 4728 |
|                    | Corona                     | White        | Bed  |
| 4 <del>-</del> 75€ | https://www.freeau<br>73-z | dsz.co.uk/x- | 4728 |
|                    | Corona                     | White        | Bed  |
|                    | https://www.freeau<br>73-z | dsz.co.uk/x- | 4728 |
|                    | Corona                     | White        | Bed  |
|                    | https://www.freea<br>73-z  | dsz.co.uk/x  | 4728 |