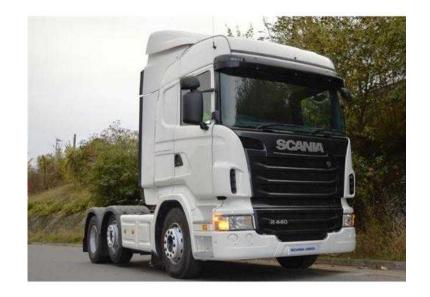

## **Scania R440 2010**

Location **South West, Wiltshire** https://www.freeadsz.co.uk/x-472894-z

General, Production date: 2010-04-16, First registration date: 2010-05-17, SCANIA APPROVED: No, Technical, Engine: DC13 440 Hp, Emission: Euro 5, Gearbox: GRSO905, opticruise, Rear axle: R780, ratio 3,080, Single, Cab: High, Sleeper, AC, Right Hand Drive, Brakes: Discbrakes, Wheel base: 4000 mm, Suspension: steel-/air suspension, Axle weight: 1st: 7500 kg, Tyres size: Front: 295/80R22.5 Rear: 295/80R22.5, Extras: Tank volume 600 litres, Auxiliary Heating, Diff Lock, Hydraulic System, Power Take