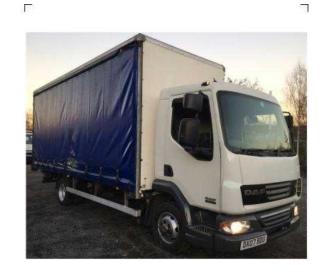

## **DAF LF 2007**

回答中间

回網空间

回答可

回绕中间

Location Wales, Gwent https://www.freeadsz.co.uk/x-472910-z

间数还同

General, Fleet No. 1455L, Make DAF, Body Make N/S, Model LF45-160, Year 2007, Axles, Axles (a) 4X2, General, Body Type CURTAIN SIDER, Cab Type Day, Registration & MOT, Reg. Month MAY, Reg. Year 2007, Tyres, Axle Suspension Springs, Additional Notes, CRUISE CONTROL, DHOLLANDIA IT TUCKAWAY TAILLIFT, ENGINE BRAKE, Contact Us Regarding This Item, N/S = Not Specified Cruise