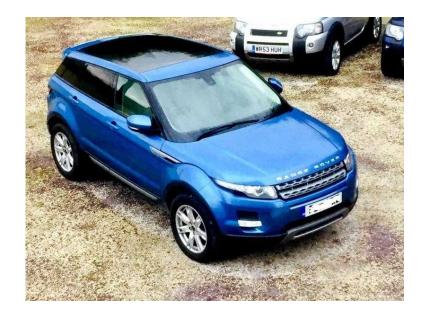

## FFOOACSMark Land Rover Range Rover Evoque 2012 (21,999 GBP)

Location

Yorkshire and the Humber, West Yorkshire https://www.freeadsz.co.uk/x-472923-z

2012 RANGE ROVER EVOQUE PURE Teck Type: Estate Doors: 5 Reg. Date: 14/02/2012 MILEAGE- under 18000 but may go up as it is in daly use Engine Size: 2179 cc Transmission: 6 SPEED MANUAL DIESEL Fuel: DIESEL Hpi clear FULL V5 PRESENT in my name and address MOT- 21/03/2017 The Vehicle comes with: 18 inch unmarked alloy wheels with all good continental tyres. Massive spec including the impressive Pan Roof with retractable blind. Dual view DVD system so the passenger can watch DVD's 8" Sat nav screen Powerful Meridian Sound System 825W Privacy glass to the rear windows. Power operated boot from remote control. Full set of genuine Evoque mats