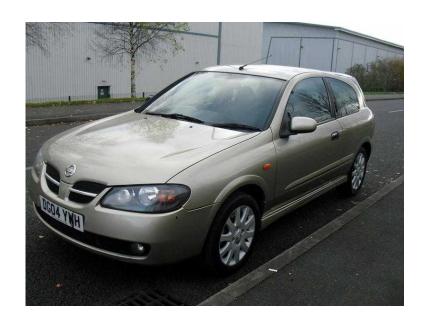

## Nissan Almera 1.8 SXE (04 reg 2004 Navigation System, 12 MONTHS MOT (495 GBP)

Yorkshire and the Humber, West Yorkshire Location https://www.freeadsz.co.uk/x-472926-z

This Stunning Nissan Almera 1.8 SXE 16v 3 Door Petrol Manual, Comes With 12 Months MOT, This Vehicle Has Only Covered 82000 Miles With MOT History Printout, Driver Airbag, Passenger Airbag, Side Airbags, Anti-Lock Brakes (ABS), Electronic Stability Program (ESP), Immobiliser, Safety Belt Pretensioners, Alloy Wheels, AM/FM Stereo, CD Player, Navigation System, Climate Control, Central Locking, Tilt Steering Wheel, Power-assisted Steering (PAS), Electric Windows, Rear Folding Seats, Body Coloured Bumpers,

Nissan Almera Refinements.++++LOOKS AND DRIVES FANTASTIC ALL RELEVANT PAPERWORK, HPI CLEAR WITH A CERTIFICATE FOR YOUR EXTRA PEACE OF MIND, DONT MISS THIS STUNNING WELL LOOKED AFTER EXAMPLE++++PLEASE CALL LES ON 07495 194981 07495 1949...(click to reveal full phone number) FOR ANY FURTHER INFORMATION OR TO ARRANGE A.