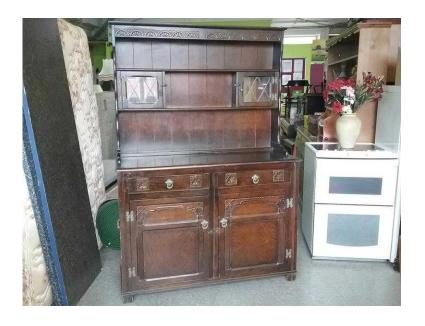

## XMAS SALE NOW ON - Welsh Dresser With Cupboards, Drawers amp Shelves - Local

z-88

https://www.freeadsz.co.uk/x

South East, West Sussex Location https://www.freeadsz.co.uk/x-473088-z

MASSIVE XMAS SALE NOW ON!! (Sale ends 31/12/16) Was £165 Sale price £132 A well made welsh dresser, all handles and hinges intact, pretty detail & drawers with dovetail joints For use as is or would make a great shabby chic paint project. Top comes off for transportation Measures H180-cm W-124cm D-50cm £19 Postage is the cost of our local delivery service to a ground floor location. To find out if you are in our area see picture 4 (£19 Local delivery is calculated with a 12 mile radius using postcode BN43 5FD - The £34 delivery area is within a 22 mile radius) SHOP AT THE SHOWROOM 5000 sq ft Showroom OPEN 7 days a week The Recycled Goods Factory, 44 Chartwell Rd.