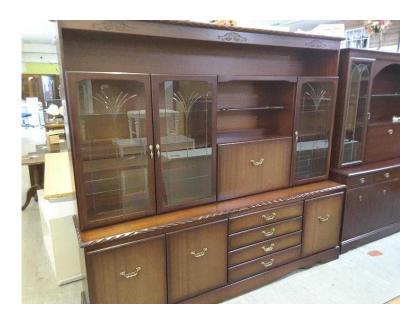

## XMAS SALE NOW ON Large Display Unit With Drinks Bureau, Cupboards, Drawers an

Location South East, West Sussex https://www.freeadsz.co.uk/x-473089-z

MASSIVE XMAS SALE NOW ON!! (Sale ends 31/12/16) Was £145, Sale price £116 A beautifully made display unit by John E Coyle Ltd. This is a quality, heavy item and delivery is available ground floor only - splits in 2 for transportation Overall in very good condition however there are a few sctratches on the surface as shown in pictures Measures H190cm, W211cm, D45cm, (PC591) £19 Postage is the cost of our local delivery service to a ground floor location. To find out if you are in our area see picture 9 (£19 Local delivery is calculated with a 12 mile radius using postcode BN43 5FD - The £34 delivery area is within a 22 mile radius) SHOP AT THE SHOWROOM 5000 sq ft Showroom OPEN 7 days a week The Recycled Goods Factory,