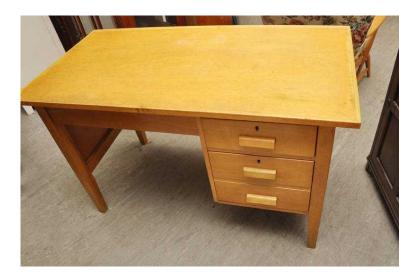

## XMAS SALE NOW ON Wooden Desk With Drawers - Local Delivery 19 (60 GBP)

Location South East, West Sussex https://www.freeadsz.co.uk/x-473091-z

MASSIVE XMAS SALE NOW ON!! (Sale ends 31/12/16) Was £75 Sale price £60 Solid Wooden Desk with Drawers - good quality with dovetailed joints Measures H77cm, W125cm, D64cm (PC0304) £19 Postage is the cost of our local delivery service to a ground floor location. For upstairs add £5 per floor. To find out if you are in our area see picture 4 (£19 Local delivery is calculated with a 12 mile radius using postcode BN43 5FD - The £34 delivery area is within a 22 mile radius) SHOP AT THE SHOWROOM 5000 sq ft Showroom OPEN 7 days a week The Recycled Goods Factory,