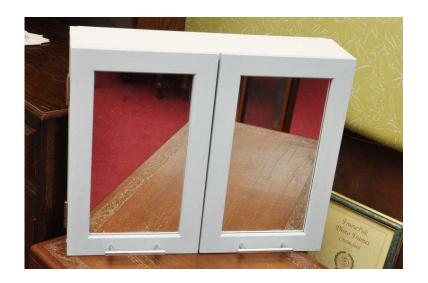

## XMAS SALE NOW ON Painted Pine Bathroom Cabinet - Local Delivery 19 (28 GBP)

Location **South East, West Sussex** https://www.freeadsz.co.uk/x-473092-z

MASSIVE XMAS SALE NOW ON!! (Sale ends 31/12/16) Was £35, Sale price £28 Bathroom Cabinet, painted a pale blue by our in house team Measures H45cm, W56cm, D15cm (PC0331) £19 Postage is the cost of our local delivery service to a ground floor location. For upstairs add £5 per floor. To find out if you are in our area see picture 3 (£19 Local delivery is calculated with a 12 mile radius using postcode BN43 5FD - The £34 delivery area is within a 22 mile radius) SHOP AT THE SHOWROOM 5000 sq ft Showroom OPEN 7 days a week