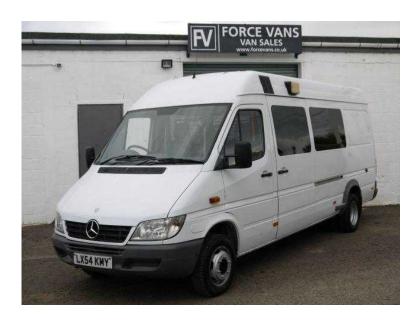

## **Mercedes-Benz Sprinter (5,995 GBP)**

Location South East, Oxfordshire https://www.freeadsz.co.uk/x-473102-z

TOP OF THE RANGE SPEC SPRINTER 416CDI LONG WHEEL BASE TWIN REAR WHEEL. 3 months warranty, Grey Cloth interior, 4x2, Long wheel-base, ABS, Air conditioning, Day cab, Drivers airbag, High roof, Immobiliser, LWB, PAS, Rear parking aid, Remote central locking, Side loading door. Solid WHITE, It would make an ideal camper conversion van, fully insulated and lined with a night heater. Lined heavy duty floor, lights inside and out, fans the lot! In gleaming Arctic White. 1 owner from new. With such extras as, Night-heater. Power Steering. Roof vent. Slide Side Door. 2.7 Turbo Chain Driven Rear Wheel Drive Engine. Hand Rails. Full seat belts on every seat. Fully insulated and lined Walls And Ceiling. Full Fold Back Rear Doors That Fold Flat To The Side OF The Van. Side Heavy Tinted Windows. Rear Strip Lights. Rear Storage shelves. Lined Heavy Duty Floor. X 7 Rear Seats with Built In Belts. Multi Functional Movement Drivers Seat. Head light Adjustment. Auto Gear Box. Big Heavy Duty Rear step. Abs. Shatter Proof Perspex side windows. Rev counter. Roof Fans. Drivers Air Bag. Head rests. New Style trim. And The List Just Goes Onâ€l (please note the rear electrics have been disconnected as all police vans when they take there equipment off.), You can see by looking and driving this van that it's been looked after to the top standards and still drives really very well as it should. It also provides lot's of power from Desired 2.7 Turbo Diesel engine and is cheap to maintain and is good on Diesel. This Mercedes is direct from the Police Authority which is such a good thing as what you are getting is a van that has no bad history. The Police service and maintain their vans themselves at and between regular intervals. PLEASE CALL TO VIEW OR FOR MORE INFO FORCEVANS.CO.UK BUY FROM THE UK'S BIGGEST EX POLICE VAN DEALER! £5.995 +VAT

ABS, Immobiliser, Remote Central Locking, Power Steering, Air Conditioning, High