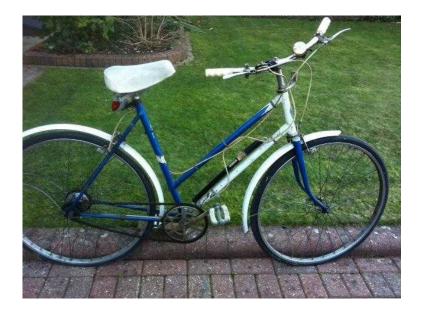

## **Original ladies bike (30 GBP)**

Location South East, West Sussex https://www.freeadsz.co.uk/x-473144-z

Original type of bike, sturmy archer speed, requires new tyres otherwise good sound.

|                                           |                      |                                           |                      | I                                         |                      | I                                         |                      |                                           |                      | 1                                         |                      | 1                                         |                      | I                                         |                      | I                                         |                      | I                                         |                      |
|-------------------------------------------|----------------------|-------------------------------------------|----------------------|-------------------------------------------|----------------------|-------------------------------------------|----------------------|-------------------------------------------|----------------------|-------------------------------------------|----------------------|-------------------------------------------|----------------------|-------------------------------------------|----------------------|-------------------------------------------|----------------------|-------------------------------------------|----------------------|
|                                           |                      |                                           |                      |                                           |                      |                                           |                      |                                           |                      |                                           |                      |                                           |                      |                                           |                      |                                           |                      |                                           |                      |
|                                           |                      |                                           | 0125                 | 株衣                                        |                      |                                           |                      |                                           |                      | 券2<br>  回訳                                |                      | が                                         | £                    |                                           |                      |                                           |                      |                                           | 5                    |
| https://www.freeadsz.co.uk/x-4731<br>44-z | Original ladies bike |