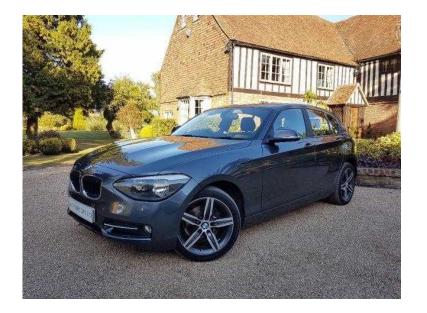

## BMW 1 Series 2013 (13,995 GBP)

Location South East, Kent https://www.freeadsz.co.uk/x-473163-z

FINANCE THIS CAR TODAY FROM JUST £283 A MONTH WITH £0 DEPOSIT! Upgrades Metallic Paintwork, Park Distance Control, Rear, Rain Sensor/Automatic Headlight Activation, Next MOT due 17/08/2017, Full dealership history, Black Cloth interior, Standard Features 17in Light Alloy Star Spoke Style 379 Wheels with 225/45 Tyres, Auto Start Stop, DAB Digital Radio, Bluetooth Hands Free Facility/USB Audio Interface, BMW Professional Radio with Single CD Player (with MP3 Playback Capability), Comfort Go Keyless Engine Start, Air conditioning, Front and Rear Electric Windows with Open/Close Fingertip Control, Anti Trap Facility and Comfort Closing, Electric door mirrors, Heat Protection Glazing with Green Tint, Hillstart Assist, On Board Computer (OBC), Tyre Puncture Warning System (TPWS). Metallic GREY, Very Clean inside and out, 2 keys, HPI Clear, Debit/ credit cards accepted, Part Exchange Welcome, LOW RATE NO DEPOSIT FINANCE PACKAGES AVAILABLE! VIEWING BY APPOINTMENT ONLY. OPENING HOURS MONDAY SATURDAY 8AM 7PM, SUNDAY 10AM 6PM, £13,995 p/x welcome Air