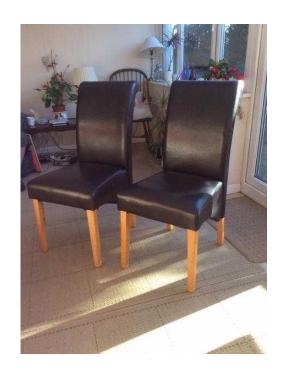

## **Dining Chairs (25 GBP)**

Location **South East, Kent** https://www.freeadsz.co.uk/x-473201-z

2 dark brown, leather-look dining chairs, with beech coloured legs. The price is for the pair. Used but in good condition, slight mark on one chair, reflected in