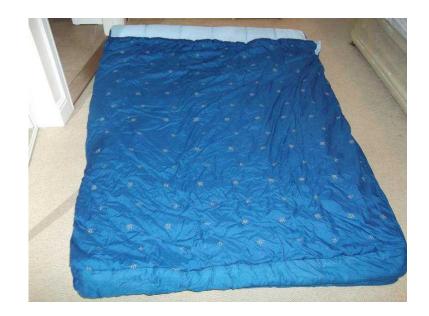

## Readybed Guest bed Double with built-in sleeping bag (30 GBP)

Location **South East, Kent** https://www.freeadsz.co.uk/x-473205-z

Readybed / Guest bed Double with built-in sleeping bag For an additional option when it comes to home sleeping look no further than the comfy double ReadyBed Air Bed. This battery pump air bed will inflate and deflate in 1 minute for quick setup! Battery pump included. Inflates in 1 minute. Deflates in 1 minute. No carry bag is included. Only used for 5 nights. In very good, very clean condition, but I have washed the sleeping bag and when it spun a small section of material underneath was damaged – this does not affect the use at all, is good and clean to use. Collection only from Longfield, near Dartford, Kent, DA3 7QP;