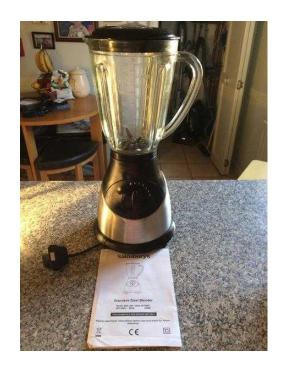

## **Stainless Steel Blender (15 GBP)**

Location **South East, West Sussex** https://www.freeadsz.co.uk/x-473211-z

Sainsbury's Stainless Steel Blender 500W, Model 589-263/SKU 6970597. Used but in good condition. Fully complete including.