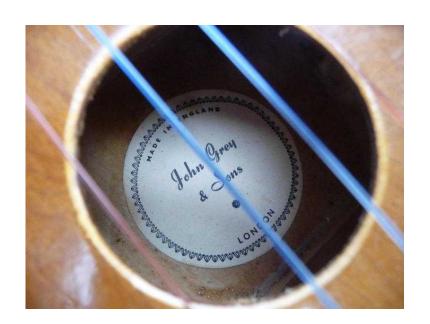

## VINTAGE 1920039s RARE FORMBY UKULELE IN FITTED CASE. INSHTRUMENT (175

**West Midlands, West Midlands** Location https://www.freeadsz.co.uk/x-473218-z

UKULELE - VINTAGE 1920'S RARE JOHN GREY of LONDON HAND MADE UKULELE WITH 4 STRINGS, IN ORIGINAL CASE, AND ORIGINAL MUSIC BOOK by STERN ALSO 1927 ON "HOW TO PLAY THE UKUELE SONG BOOK." ORIGINAL VINTAGE CONDITION. THIS VINTAGE UKULELE IN A MUSEUM PIECE BUT CAN BE PLAYED BY ENTHUSIASTS. BUYER COLLECTS CASH PREFERRED. WEST MIDLANDS. HISTORIC FIND IDEAL FOR COLLECTOR OF SO GRAB A PIECE OF HISTORY BEFORE IT'S GONE. MUSICAL INSTRUMENT