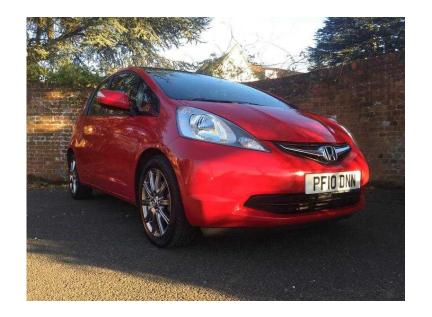

## **Honda Jazz 2010 (60 GBP)**

Location London, London

https://www.freeadsz.co.uk/x-473291-z

STRIKING BRIGHT RED HONDA JAZZ WITH FULL SERVICE HISTORY, REVERSE SENSORS, AN EXCELLENT AVERAGE 52.3 MILES PER GALLON, WITH METALLIC BRONZE ALLOY WHEELS, HEATED REAR MIRRORS, AUX PLUG, AIR CON IN GLOVE BOX PLUS ALL THESE FEATURES, ABS, Air Conditioning, Alloy Wheels, CD Player, Central Locking, Electric Windows, Power Assisted Steering, Adjustable Steering, Auxiliary Heating, Body Coloured Bumpers, Cup Holders, Drivers Airbag, Electric Mirrors, Engine Immobiliser, ESP, ISOFix Anchor Point, Parking Sensors, Passenger Airbag, Radio, Speakers, Steering Wheel Controls, Traction Control, Full Service History, PLEASE SEE OUR WEBSITE FOR MORE PICTURES, PART EXCHANGE WELCOME, ALL CARDS ACCEPTED, located in Lightwater in Surrey GU18 5SB just 2 minutes from junction 3 of the M3 motorway, please read our 5 star GOOGLE reviews, find us on FACEBOOK, located in our new INDOOR SHOWROOM, 01276 451050 01276 4510...(click to reveal full phone number) chequerscars.com. NO HIDDEN FEES, WARRANTY INCLUDED WITH AN .EXTENDED 15 MONTH PREMIUM WARRANTY UPGRADE AVAILABLE, COMPETITIVE FINANCE, & WITH OVER 50 YEARS MOTOR TRADE EXPERIENCE BETWEEN THE YOUNG & OLDER MEMBERS OF OUR TEAM, COME VISIT THE GARAGE YOU CAN TRUST! www.chequerscars