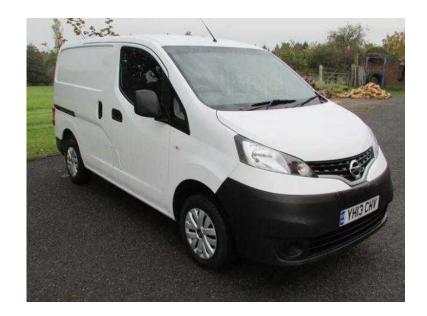

## Nissan NV200 2013 (6,990 GBP)

Location **South West, Isle Of Wight** https://www.freeadsz.co.uk/x-473437-z

Nissan NV200 SE DCI, Year: 2013/13, Mileage: 36500, Price: £6990 Plus VAT, Very Good Condition, 1 Owner, Remote Central Locking, Drivers Airbag, Electric Windows/Mirrors, CD Player/FM Radio, Multi-Function Steering Control, Bluetooth, Reversing Camera, Single Passenger Seat, Bulk Head, Twin Side Loading Door, Wood Lined, Barn Rear Doors, 1461cc, 2000kg Gross.