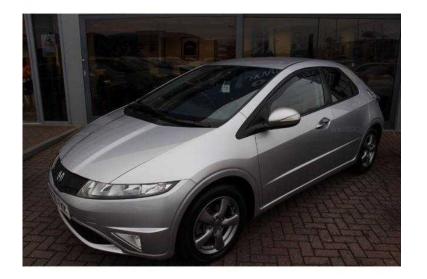

## Honda Civic 2010 (6,900 GBP)

Location North, Merseyside https://www.freeadsz.co.uk/x-473480-z

SILVER HONDA CIVIC SE HAVING COVERED ONLY 23000 MILES FROM

|                           |            |                           |            |                           |            |                           |            |                           |            |                           |            |                           |            | -                         |            |                           |            |                           |            |
|---------------------------|------------|---------------------------|------------|---------------------------|------------|---------------------------|------------|---------------------------|------------|---------------------------|------------|---------------------------|------------|---------------------------|------------|---------------------------|------------|---------------------------|------------|
|                           |            | 1 362                     |            |                           |            |                           |            |                           |            |                           |            |                           |            |                           |            |                           |            |                           |            |
| https://www.freea<br>80-z | Honda      | https://www.freea<br>80-z | Honda      | https://www.free;<br>80-z | Honda      | https://www.freea<br>80-z | Honda      | https://www.freea<br>80-z | Honda      | https://www.free:<br>80-z | Honda      | https://www.freea<br>80-z | Honda      | https://www.freea<br>80-z | Honda      | https://www.freea<br>80-z | Honda      | https://www.free:<br>80-z | Honda      |
| adsz.co.uk/x-4734         | Civic 2010 |
|                           | J          |                           | U          |                           | U          |                           | U          |                           | U          |                           | U          |                           | U          |                           | U          |                           | U          |                           | 0          |