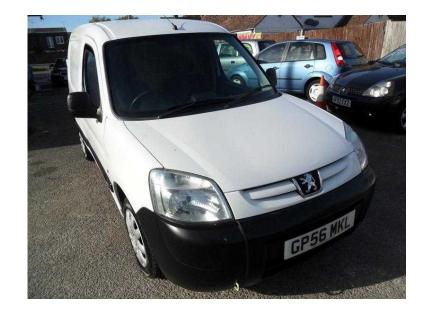

## Peugeot Partner 2006 (1,399 GBP)

Location **South East, Middlesex** https://www.freeadsz.co.uk/x-473498-z

ABS, Twin Air Bags, Central Locking, Radio, Cloth Upholstery, Rear load

|               | Peugeot                   | Partner      | 2006  |
|---------------|---------------------------|--------------|-------|
|               | https://www.freea         | adsz.co.uk/x | -4734 |
|               | Peugeot                   | Partner      | 2006  |
| <b>33.</b> 19 | https://www.freea         | adsz.co.uk/x | -4734 |
| 90            | Peugeot                   | Partner      | 2006  |
|               | https://www.freea         | adsz.co.uk/x | -4734 |
|               | Peugeot                   | Partner      | 2006  |
|               | https://www.free:<br>98-z | adsz.co.uk/x | -4734 |
|               | Peugeot                   | Partner      | 2006  |
|               | https://www.freea         | adsz.co.uk/x | -4734 |
|               | Peugeot                   | Partner      | 2006  |
|               | https://www.freea<br>98-z | adsz.co.uk/x | -4734 |
|               | Peugeot                   | Partner      | 2006  |
|               | https://www.freea         | adsz.co.uk/x | -4734 |
|               | Peugeot                   | Partner      | 2006  |
|               | https://www.freea         | adsz.co.uk/x | -4734 |
|               | Peugeot                   | Partner      | 2006  |
|               | https://www.freea         | adsz.co.uk/x | -4734 |
|               | Peugeot                   | Partner      | 2006  |
|               | https://www.freea         | adsz.co.uk/x | -4734 |