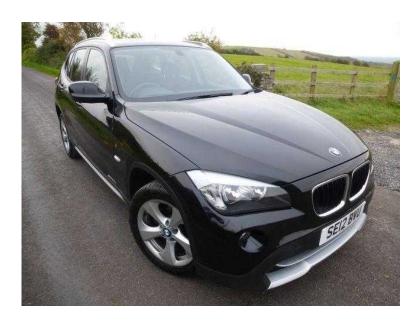

## BMW X1 2012 (9,687 GBP)

Location Wales, Mid Glamorgan https://www.freeadsz.co.uk/x-473551-z

1 OWNER DESIRABLE BMW X1 S DRIVE 2.0D EFFICENT DYNAMICS 5 DOOR IN METALLIC BLACK FULL BMW HISTORY 2X KEYS IN SUPER CONDITION. THESE DONT COME AROUND OFTEN AT THIS PRICE SO BE QUICK AND SNAP THIS ONE UP, Upgrades Exterior Trim, Chromeline, Seat Heating Front, Roof Rails, Matt Aluminium, Mobile Application Preparation, Metallic Paintwork, Rear Parking Sensors, Driver Comfort Package, 3 months warranty, 1 owner, Next MOT due 05/05/2017, Last serviced on 05/05/2016 at 92,318 miles, Full dealership history, Clean bodywork, Black Cloth interior Clean Condition, Tyre condition Good, Standard Features Rear View Mirror, with Manual Dim Switch, Wash Wipe System, Rear, Servotronic, Roof Rails, Black, Non-Metallic Paintwork, Run Flat Tyres, Interior Trim, Satin Silver, Electra Cloth Upholstery, Bluetooth Hands-free Facility w. USB Audio Interf. On Board Computer (OBC), Dynamic Stability Control (DSC), Electronic Brake Force Distribution (EBD), Engine Immobiliser, Seat Belts Front, Inertia Reel with Pyrotechnical Belt Latch Tensioner and Belt Force Limiter, Windows Heat Insulated, Tinted All Round, Leather Steering Wheel, Centre Rear Seat Belt, Electronic Power Steering (EPS), Drivers Airbag, BMW Mobility System, Dynamic Traction Control (DTC), Centre Console, Armrest Front, with Sliding Adjustment, Power Sockets One 12V in Front Centre Console and One 12V in Armrest Compartment, Front Passenger Airbag with Deactivation, 40:20:40 Split Folding Rear Seat, High Level LED Third Brake Light, DAB Digital Radio, Cup Holder in Centre Console, Alarm System (Thatcham 1) with Remote Control, Anti Lock Braking System (ABS), Park Distance Control (PDC), Rear, Child Seat ISOFIX Attachments, Rear, Outside Temperature Display, Bluetooth Hands Free Facility with USB and Audio Interface, BMW Professional Radio with Single CD Player (with MP3 Playback Capability), Handbrake Lever Grip and Gear Lever Knob in Leather, Head Restraints