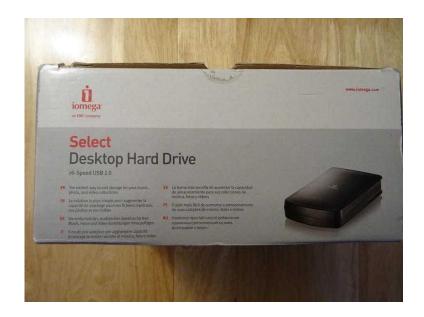

## **IOMEGA Select Desktop Hard Drive 500GB (20 GBP)**

回路线 回

回数线回

回数好回

回網經回

Location **South East, West Sussex** https://www.freeadsz.co.uk/x-473761-z

IOMEGA Select Desktop Portable Hard Drive in Original Box with instructions Just Plug in and Backup Your Pictures Or Files from your PC USB 1.1/2.0 Comes with Cable and Power Supply. Hardly Used Storage 500.