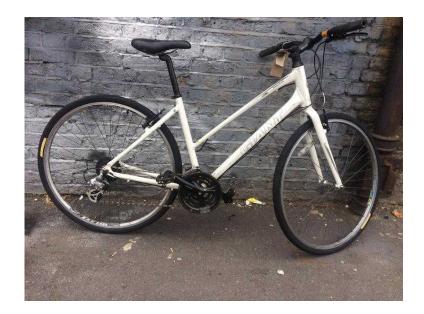

## **Second Hand Bicycles Giant Escape (249 GBP)**

Location London, London https://www.freeadsz.co.uk/x-473812-z

This is Giant Escape 2 is a responsive, comfortable and sporty hybrid bike. Stable, controlled and quick it is ideal for weekday commuters and weekend fitness warriors. The geometry is stable and controlled thanks to a shorter toptube and tall head tube. When combined with a flat handlebar you're placed in an upright position. This makes it easier for you to see what's going on around you. A strong and stiff aluminium fork gives the Escape 2 precise steering and cornering - just what you need on busy urban roads. The Escape 2 comes with a 24-speed Shimano drivetrain that gives you all the gears you'll need in the city, and on sporty rides in the country. Tektro TK837 linear brakes stop you confidently and consistently. This is a very capable hybrid sports bike for those wanting a low maintenance commuter during the week, and a fast sports bike at the weekend. Key Features Responsive sporty aluminium frameStable & controlled geometryStiff aluminium fork for precise steeringWide range 24 speed drivetrain for easy climbingSize: Small / Medium / Large / X Large i am available on 020 8520 6988 020 8520 69...(click to reveal full phone)