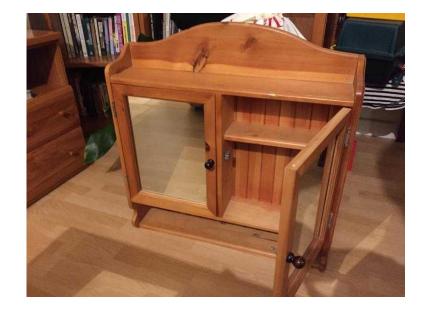

## **Bathroom wall cabinet (25 GBP)**

Location **South East, West Sussex** https://www.freeadsz.co.uk/x-473837-z

Twin mirror door cabinet, solid cedarwood,

|    | Bathroom                  | wall      | cabinet  |
|----|---------------------------|-----------|----------|
|    | https://www.freea<br>37-z | dsz.co.ul | k/x-4738 |
|    | Bathroom                  | wall      | cabinet  |
|    | https://www.freea<br>37-z | dsz.co.u  | k/x-4738 |
|    | Bathroom                  | wall      | cabinet  |
|    | https://www.freea<br>37-z | dsz.co.ul | k/x-4738 |
|    | Bathroom                  | wall      | cabinet  |
|    | https://www.freea<br>37-z | dsz.co.ul | k/x-4738 |
| 經濟 | Bathroom                  | wall      | cabinet  |
|    | https://www.freea<br>37-z | dsz.co.u  | k/x-4738 |
|    | Bathroom                  | wall      | cabinet  |
|    | https://www.freea<br>37-z | dsz.co.ul | k/x-4738 |
|    | Bathroom                  | wall      | cabinet  |
|    | https://www.freea<br>37-z | dsz.co.ul | k/x-4738 |
|    | Bathroom                  | wall      | cabinet  |
|    | https://www.freea<br>37-z | dsz.co.u  | k/x-4738 |
|    | Bathroom                  | wall      | cabinet  |
|    | https://www.freea<br>37-z | dsz.co.ul | k/x-4738 |
|    | Bathroom                  | wall      | cabinet  |
|    | https://www.freea<br>37-z | dsz.co.ul | k/x-4738 |