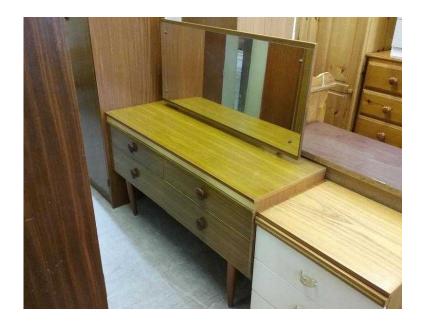

## XMAS SALE NOW ON - Dressing Table with Mirror - Local Delivery 19 (52 GBP)

Location South East, West Sussex https://www.freeadsz.co.uk/x-473845-z

MASSIVE XMAS SALE NOW ON!! (Sale ends 31/12/16) Was £65 Sale price £52 Dressing table with mirror and drawers. In very good condition! Measures H116cm W124cm D52cm (pc219) £19 Postage is the cost of our local delivery service to a ground floor location. To find out if you are in our area see picture 5 (£19 Local delivery is calculated with a 12 mile radius using postcode BN43 5FD - The £34 delivery area is within a 22 mile radius) SHOP AT THE SHOWROOM 5000 sq ft Showroom OPEN 7 days a week The Recycled Goods Factory,