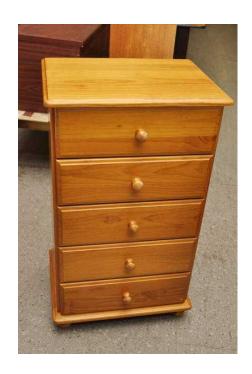

## **Xmas SALE NOW ON Pine Chest Of Drawers - Local Delivery 19 (60 GBP)**

Location **South East, West Sussex** https://www.freeadsz.co.uk/x-473848-z

MASSIVE XMAS SALE NOW ON!! (Sale ends 31/12/16) Was £75 Sale price £60 Pine Chest Of Drawers - with 5 drawers - in good overall condition Measures H92cm, W53cm, D40cm (PC0373) £19 Postage is the cost of our local delivery service to a ground floor location. For upstairs add £5 per floor. To find out if you are in our area see picture 3 (£19 Local delivery is calculated with a 12 mile radius using postcode BN43 5FD - The £34 delivery area is within a 22 mile radius) SHOP AT THE SHOWROOM 5000 sq ft Showroom OPEN 7 days a week