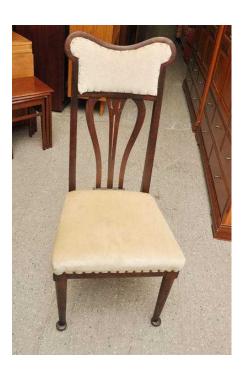

## XMAS SALE NOW ON Bedroom Chair - For Reupholsery - Local Delivery 19 (32 GBP)

Location South East, West Sussex https://www.freeadsz.co.uk/x-473850-z

MASSIVE SALE NOW ON (Sale ends 30/11/16) Was £40 Sale price £32 Bedroom Chair, Good Sturdy Frame, For Reupholstery Project Measures H109cm, W48cm, D46cm, Seat Height 47cm (PC0247) £19 Postage is the cost of our local delivery service to a ground floor location. For upstairs add £5 per floor. To find out if you are in our area see picture 4 (£19 Local delivery is calculated with a 12 mile radius using postcode BN43 5FD - The £34 delivery area is within a 22 mile radius) SHOP AT THE SHOWROOM 5000 sq ft Showroom OPEN 7 days a week The Recycled Goods Factory, 44 Chartwell Rd, Lancing Business Park, BN15 8UE