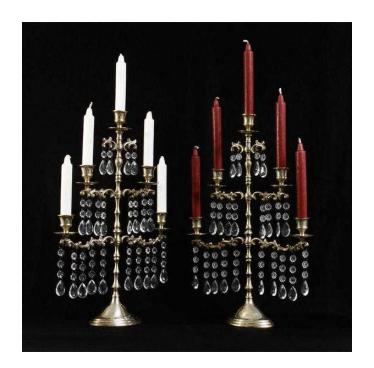

## Gorgeous Pair of Brass Tree Candelabra with Glass Tear Drops 18quot Tall at kode-st

Location London, London https://www.freeadsz.co.uk/x-473879-z

Pair of Brass Tree Candelabra with Clear Glass Tear Drops Like snowflakes falling on a wintery day so do these gems from the arms of this pair of fabulous brass candelabras. These beautiful crystal glass droplets can be removed if desired and this item will still look amazing Product Dimensions Height:460mmWidth:325mm Candles Holder Size:25mm Weight:1.6kg KODE