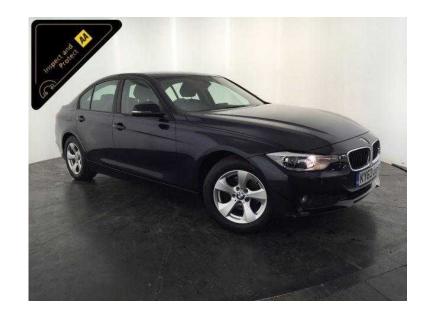

## **BMW 3 Series 2013 (11,295 GBP)**

网络沙园

Location **West Midlands, Warwickshire** https://www.freeadsz.co.uk/x-474124-z

Metallic Blue, AA Inspected Plus AA 3 Month Warranty, 1 owner, Next MOT due 11/09/2017, Last serviced on 19/08/2016 at 41,487 miles, 5 seats, 12 Months Road Tax Is £110, The Specification Includes: 16" Alloy Wheels, Audio/visual Rear Parking Sensors, Stop/start Technology, Key Less Go, Digital Dual Zone Climate Control, Cruise Control, Digital Display, Cd/dab Stereo System, Bluetooth, Sport / Comfort / Eco pro Vehicle Dynamic Modes, 6 Speed Manual Gearbox, Value Financing Options Available, Great Value, Fixed Prices, £11,295 p/x welcome Cruise Control,