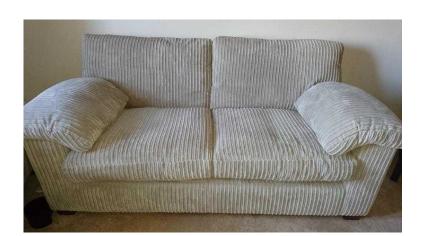

## MARKS and SPENCER Large Two Seater Sofa JOELLE RIB NATURAL (185 GBP)

East of England, Cambridgeshire Location https://www.freeadsz.co.uk/x-474144-z

MARKS and SPENCER Large Two Seater Sofa in EXCELLENT CONDITION MADE IN BRITAIN. Only used in a reception room, like new.. Excellent Deal Fabric- JOELLE RIB, colour is NATURAL Solid Walnut Legs D-90 W-185 H-90 Stain Resistant Finish Hardly Used in Excellent Condition with lovely plump cushions and beautiful British Made Fabric Cord and Construction £185.00 Collection Only Peterborough: