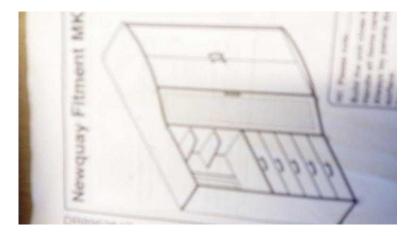

## Large beige dismantled wardrobe (50 GBP)

East of England, Cambridgeshire https://www.freeadsz.co.uk/x-474147-z

Large dismantled wardrobe with shelves and drawers fittings and instructions. Needs slight attention (door fitting) otherwise good