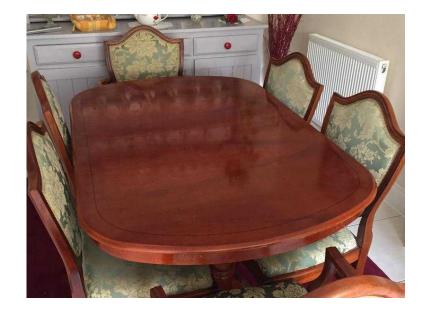

## **Cherry Wood Dining Table (120 GBP)**

Location **East of England, Cambridgeshire** https://www.freeadsz.co.uk/x-474153-z

A lovely Cherry wood dining room table. The table features an extender in the middle (see pictures), that makes it comfortably sit around 10 people, so would be great for seating a big family at Christmas. There are a couple of blemishes to the top but overall is in a good condition. Price is £120 ono. If you would like to buy the table and chairs together then please see my other ad. For more information or to come and view please message.