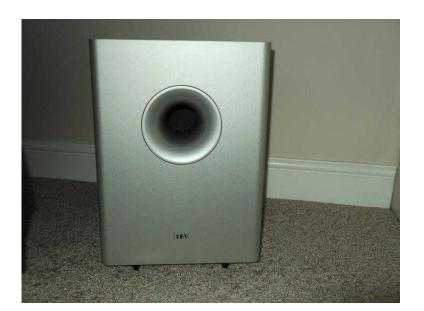

## Subwoofer

Location South East, West Sussex https://www.freeadsz.co.uk/x-474232-z

ELAC 101 ESP Powerd Subwoofer, 200mm cone 1-way base reflex 80 Watt RSM Dimensions H-W-D 275MM-280-370 free to collector ;