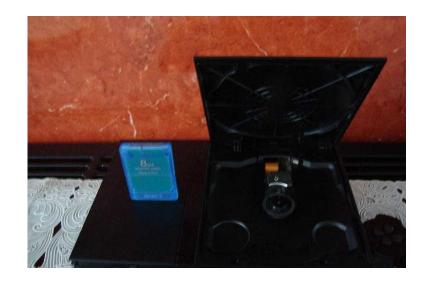

## **SONY (70 GBP)**

Location Wales, Gwent https://www.freeadsz.co.uk/x-474271-z

SONY PLAY STATION 2......SLIM LINE CONSOLE......BLACK. COMES WITH 8MB MEMORY CARD......AV LEAD......2 BLACK CONTROLLERS.....PS2 POWER SUPPLY.......DEPTH 15CM...HEIGHT 3CM.....WIDTH 23CM....WEIGHT 900 GR. IN VERY GOOD WORKING ORDER NOT ABUSED OR SCRATCHED...WELL LOOKED AFTER. COLLECTION